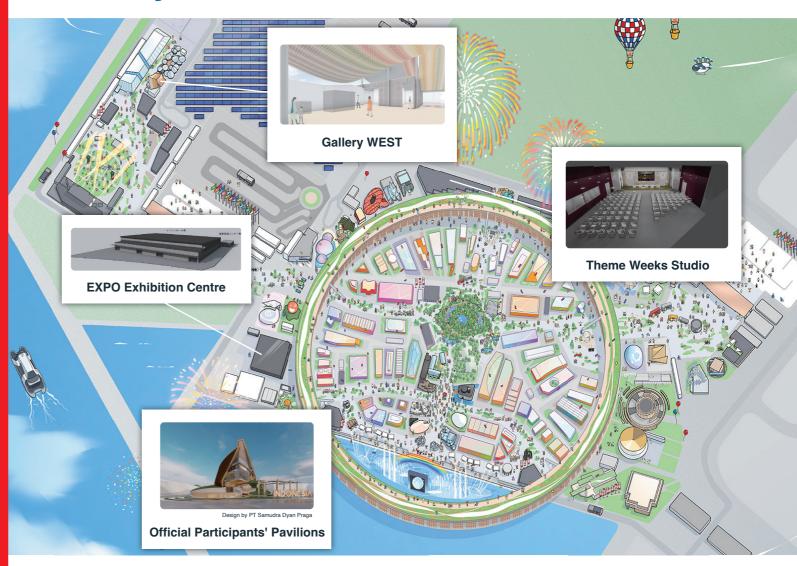

# Key venues For details on other venues and upcoming programmes, check the Theme Weeks

October 02(Thu)~October 12(Sun

**@EXPO Exhibition Centre** 

**Empowering Lives** 